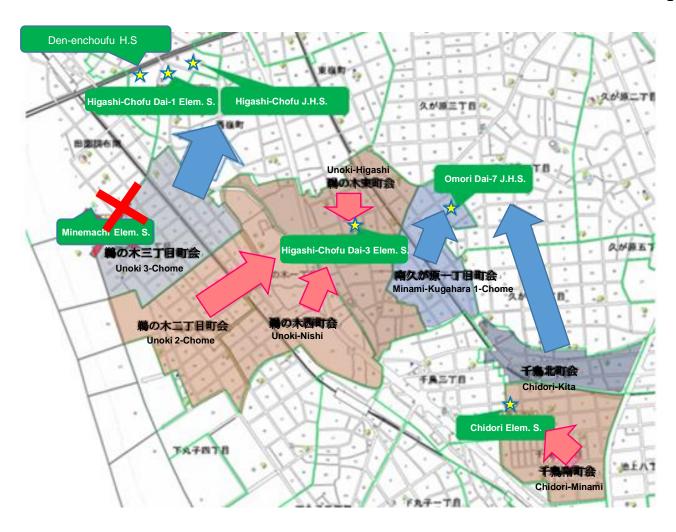

### **Evacuation** shelters

| Neighborhood Association | Evacuation destination (if you are unable to secure one by yourself)                       |
|--------------------------|--------------------------------------------------------------------------------------------|
| Unoki-Higashi            | Higashi-Chofu Dai-3 Elementary School                                                      |
| Unoki-Nishi              | Higashi-Chofu Dai-3 Elementary School                                                      |
| Unoki 2-Chome            | Higashi-Chofu Dai-3 Elementary School                                                      |
| Unoki 3-Chome            | Higashi-Chofu Dai-1 Elem, School, Higashi-<br>Chofu J. H. School, Den-enchoufu High School |
| Chidori-Minami           | Chidori Elementary School                                                                  |
| Chidori-Kita             | Omori Dai-7 J. H. School                                                                   |
| Minami-Kugahara 1-Chome  | Omori Dai-7 J. H. School                                                                   |

<u>\*In the case of an emergency, you can go to the closest evacuation shelter regardless of the area specified above.</u>

<u>\*In the case of storm or flood, it is not possible to evacuate to Minemachi</u> <u>Elementary School or Tamagawa Elementary School.</u>

# Minemachi Branch Office & Unoki Branch Office Area Map